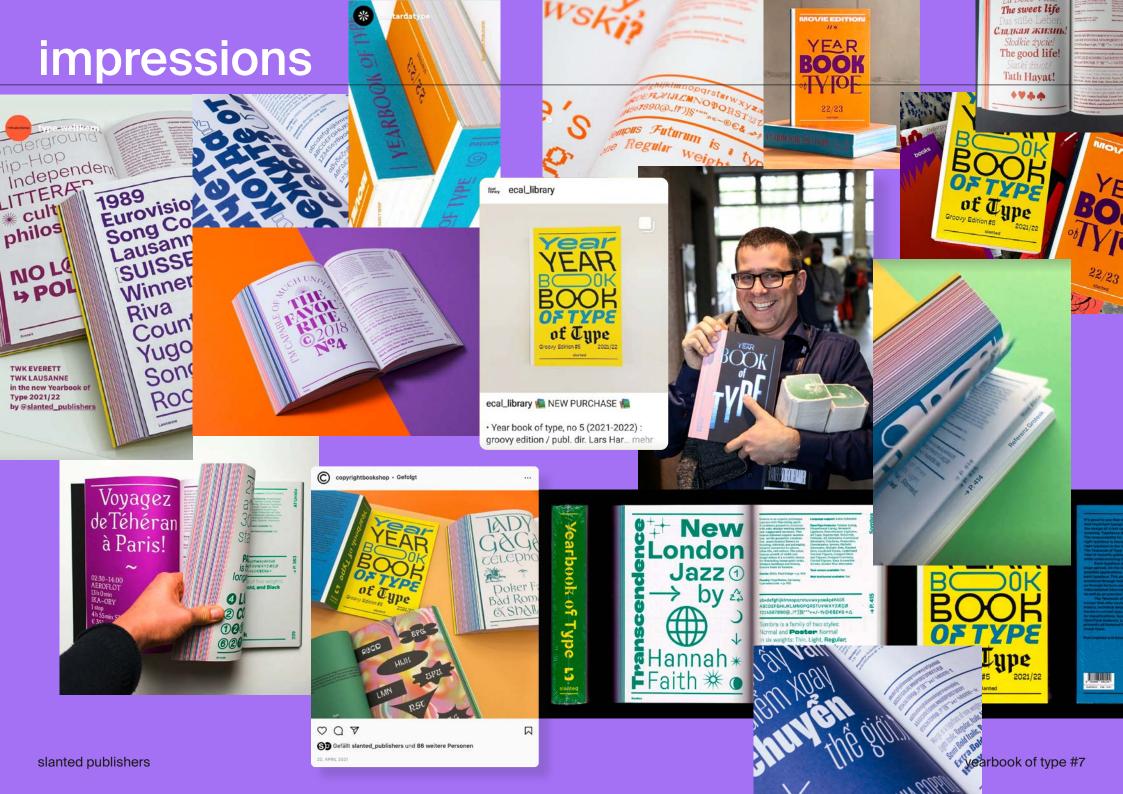

#### about the book

The Yearbook of Type is a high quality selection of typefaces, in the form of a clear, comprehensive compendium.

It presents a well curated overview that gives an overview of the type-face, an impression of its vibe, and its appearance on paper.

#### about the book

- Already 6 successful editions published
- International worldwide distribution and promotion at bookstores and online
- ≥ 16 × 24 cm
- △ Approx. 600 pages
- ≥ 2,000 printed copies
- Approx. € 48.- retail price
- ▼ To be published in autumn 2024